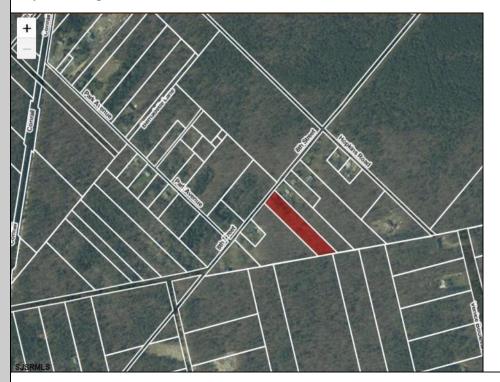

## **COMMENTS**

RDR1. Rural Development Residence Available Lot Dreaming of having your home custom built or selecting a beautiful manufactured home to be dropped on vacant land? Here\'s 1.21 acres for your home, home & office, or farm & your fleet of vehicles!! Pinelands credit required.

## PROPERTY DETAILS

Ask for Chris Warren Berger Realty Inc 3160 Asbury Avenue, Ocean City Call: 609-399-0076

Email to: caw@bergerrealty.com