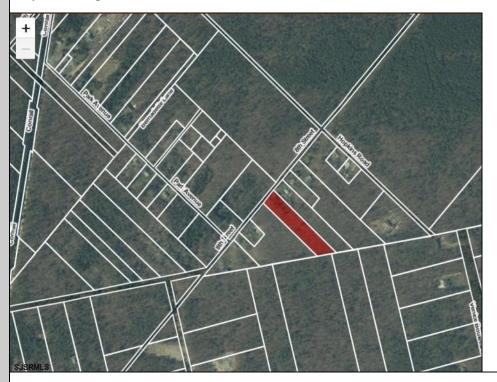

## **COMMENTS**

RDR1. Rural Development Residence Available Lot Dreaming of having your home custom built or selecting a beautiful manufactured home to be dropped on vacant land? Here\'s 1.21 acres for your home, home & office, or farm & your fleet of vehicles!! Pinelands credit required.