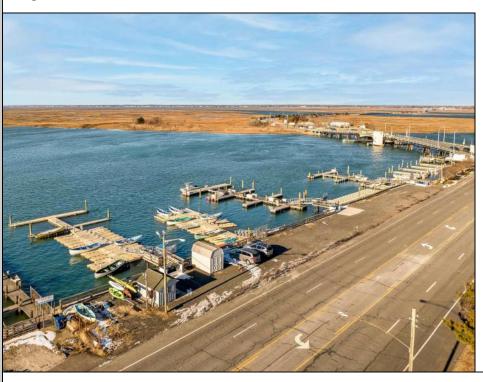

## **COMMENTS**

Family owned and operated marina for over 20 years. Rare opportunity to purchase 425 feet of sought after Margate bay frontage. With Over 100 jetski/boat slips and oversized parking lot this property is a fantastic investment opportunity with the potential to generate over 400K a year in rental income!

## PROPERTY DETAILS

OutsideFeatures ParkingGarage 11 or More Spaces Dock/Pier/Slip See Remarks Other (See Remarks)

Ask for Yvonne Kuhn Berger Realty Inc 3160 Asbury Avenue, Ocean City Call: 609-399-0076