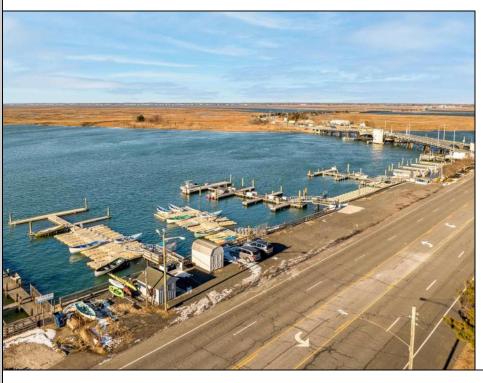

## **COMMENTS**

Family owned and operated marina for over 20 years. Rare opportunity to purchase 425 feet of sought after Margate bay frontage. With Over 100 jetski/boat slips and oversized parking lot this property is a fantastic investment opportunity with the potential to generate over 400K a year in rental income!