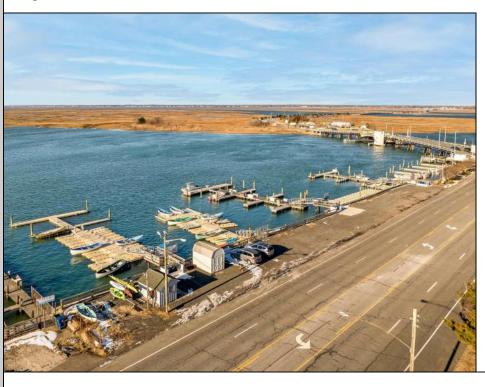

## **COMMENTS**

Family owned and operated marina for over 20 years. Rare opportunity to purchase 425 feet of sought after Margate bay frontage. With Over 100 jetski/boat slips and oversized parking lot this property is a fantastic investment opportunity with the potential to generate over 400K a year in rental income!