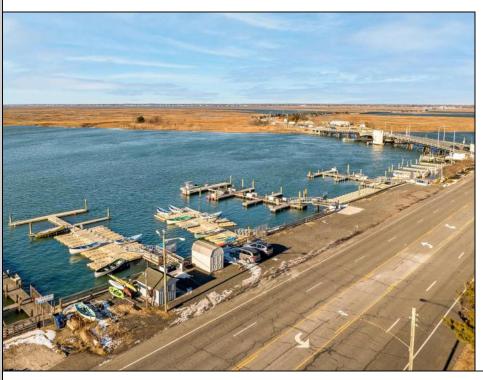

## **COMMENTS**

Family owned and operated marina for over 20 years. Rare opportunity to purchase 425 feet of sought after Margate bay frontage. With Over 100 jetski/boat slips and oversized parking lot this property is a fantastic investment opportunity with the potential to generate over 400K a year in rental income!

## PROPERTY DETAILS

OutsideFeatures ParkingGarage Dock/Pier/Slip 11 or More Spaces See Remarks Other (See Remarks)

Ask for Sheilah Baran Berger Realty Inc 1330 Bay Avenue, Ocean City Call: 609-391-1330

Email to: sdb@bergerrealty.com