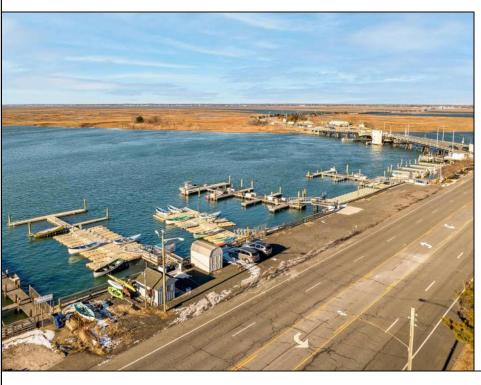

## **COMMENTS**

Family owned and operated marina for over 20 years. Rare opportunity to purchase 425 feet of sought after Margate bay frontage. With Over 100 jetski/boat slips and oversized parking lot this property is a fantastic investment opportunity with the potential to generate over 400K a year in rental income!