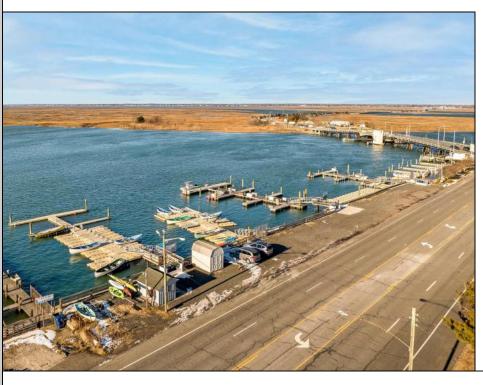

## **COMMENTS**

Family owned and operated marina for over 20 years. Rare opportunity to purchase 425 feet of sought after Margate bay frontage. With Over 100 jetski/boat slips and oversized parking lot this property is a fantastic investment opportunity with the potential to generate over 400K a year in rental income!