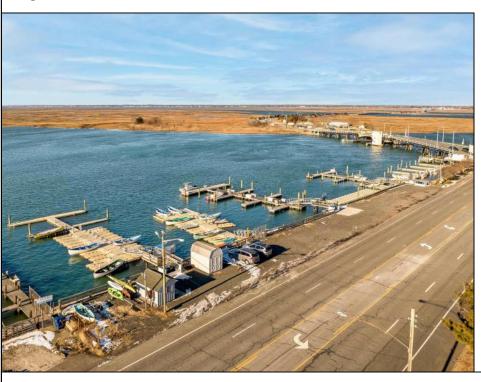

## **COMMENTS**

Family owned and operated marina for over 20 years. Rare opportunity to purchase 425 feet of sought after Margate bay frontage. With Over 100 jetski/boat slips and oversized parking lot this property is a fantastic investment opportunity with the potential to generate over 400K a year in rental income!