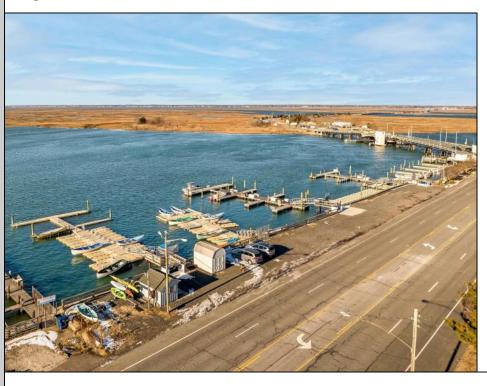

## **COMMENTS**

Family owned and operated marina for over 20 years. Rare opportunity to purchase 425 feet of sought after Margate bay frontage. With Over 100 jetski/boat slips and oversized parking lot this property is a fantastic investment opportunity with the potential to generate over 400K a year in rental income!