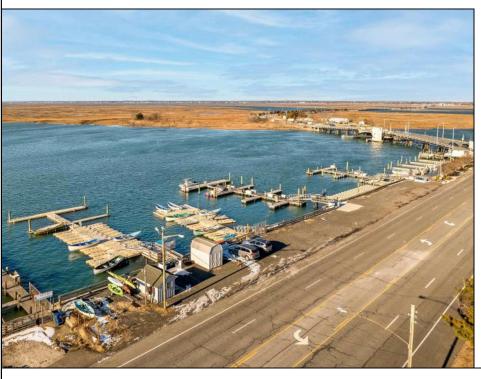

## **COMMENTS**

Family owned and operated marina for over 20 years. Rare opportunity to purchase 425 feet of sought after Margate bay frontage. With Over 100 jetski/boat slips and oversized parking lot this property is a fantastic investment opportunity with the potential to generate over 400K a year in rental income!

## PROPERTY DETAILS

OutsideFeatures ParkingGarage 11 or More Spaces Dock/Pier/Slip See Remarks Other (See Remarks)

Ask for J.K. Hepner, III Berger Realty Inc 3160 Asbury Avenue, Ocean City Call: 609-399-0076 Email to: jkh@bergerrealty.com