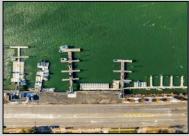

## **COMMENTS**

Family owned and operated marina for over 20 years. Rare opportunity to purchase 425 feet of sought after Margate bay frontage. With Over 100 jetski/boat slips and oversized parking lot this property is a fantastic investment opportunity with the potential to generate over 400K a year in rental income!