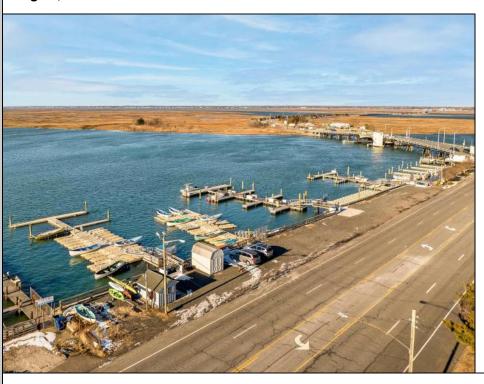

## **COMMENTS**

Family owned and operated marina for over 20 years. Rare opportunity to purchase 425 feet of sought after Margate bay frontage. With Over 100 jetski/boat slips and oversized parking lot this property is a fantastic investment opportunity with the potential to generate over 400K a year in rental income!

## PROPERTY DETAILS

OutsideFeatures ParkingGarage Dock/Pier/Slip 11 or More Spaces See Remarks Other (See Remarks)

Ask for Graham Ginn Berger Realty Inc 3160 Asbury Avenue, Ocean City Call: 609-399-0076 Email to: gmg@bergerrealty.com