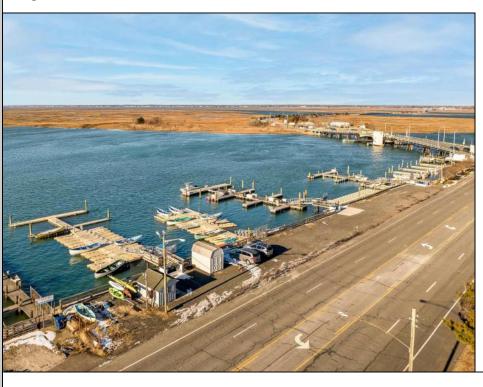

## **COMMENTS**

Family owned and operated marina for over 20 years. Rare opportunity to purchase 425 feet of sought after Margate bay frontage. With Over 100 jetski/boat slips and oversized parking lot this property is a fantastic investment opportunity with the potential to generate over 400K a year in rental income!