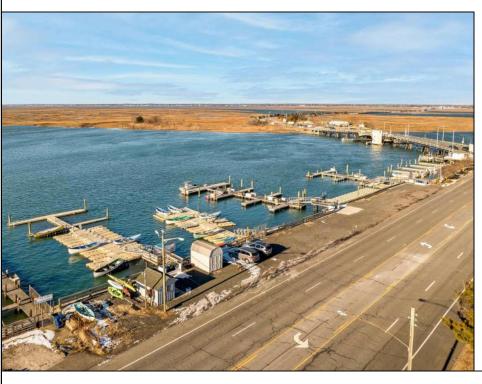

## **COMMENTS**

Family owned and operated marina for over 20 years. Rare opportunity to purchase 425 feet of sought after Margate bay frontage. With Over 100 jetski/boat slips and oversized parking lot this property is a fantastic investment opportunity with the potential to generate over 400K a year in rental income!