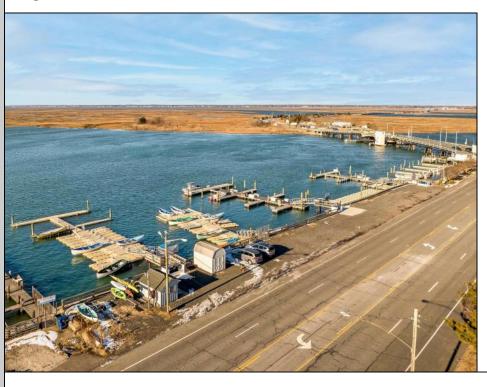

## **COMMENTS**

Family owned and operated marina for over 20 years. Rare opportunity to purchase 425 feet of sought after Margate bay frontage. With Over 100 jetski/boat slips and oversized parking lot this property is a fantastic investment opportunity with the potential to generate over 400K a year in rental income!