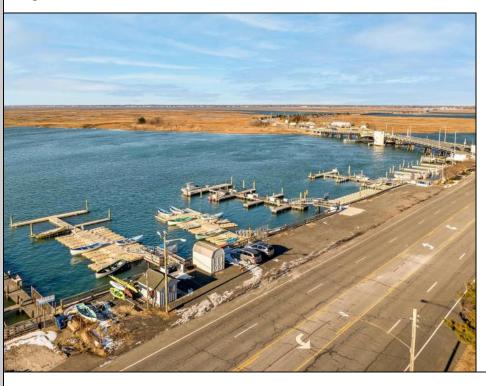

## **COMMENTS**

Family owned and operated marina for over 20 years. Rare opportunity to purchase 425 feet of sought after Margate bay frontage. With Over 100 jetski/boat slips and oversized parking lot this property is a fantastic investment opportunity with the potential to generate over 400K a year in rental income!