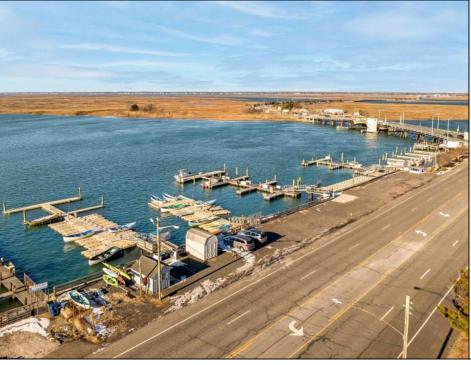

## COMMENTS

Family owned and operated marina for over 20 years. Rare opportunity to purchase 425 feet of sought after Margate bay frontage. With Over 100 jetski/boat slips and oversized parking lot this property is a fantastic investment opportunity with the potential to generate over 400K a year in rental income!