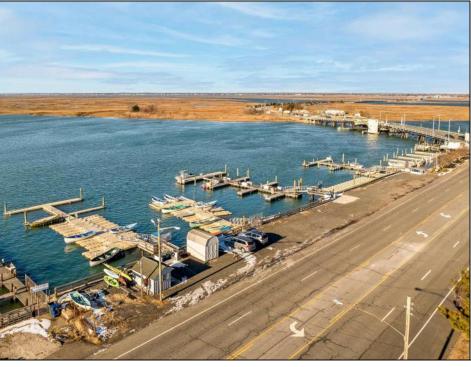

## COMMENTS

Family owned and operated marina for over 20 years. Rare opportunity to purchase 425 feet of sought after Margate bay frontage. With Over 100 jetski/boat slips and oversized parking lot this property is a fantastic investment opportunity with the potential to generate over 400K a year in rental income!

## PROPERTY DETAILS

OutsideFeatures Dock/Pier/Slip See Remarks ParkingGarage 11 or More Spaces Other (See Remarks)

Ask for Adelaide Misal Berger Realty Inc 1330 Bay Avenue, Ocean City Call: 609-391-1330 Email to: ahm@bergerrealty.com