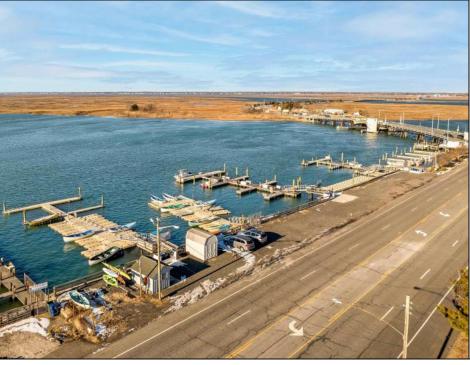

## COMMENTS

Family owned and operated marina for over 20 years. Rare opportunity to purchase 425 feet of sought after Margate bay frontage. With Over 100 jetski/boat slips and oversized parking lot this property is a fantastic investment opportunity with the potential to generate over 400K a year in rental income!

## PROPERTY DETAILS

OutsideFeatures Dock/Pier/Slip See Remarks ParkingGarage 11 or More Spaces Other (See Remarks)

Ask for Tony Bono Berger Realty Inc 3160 Asbury Avenue, Ocean City Call: 609-399-0076 Email to: ab@bergerrealty.com