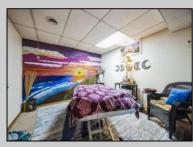

## COMMENTS

Professional Office: Unique opportunity in the heart of downtown Vineland. This turn-key 2605 square foot professional office building offers a rare live-work setup, featuring dedicated office space in the front and a residential area in the rear. This is perfect for professionals seeking convenience and functionality. With required municipal approvals, you could run your business and live on-site. Property Highlights: New Roof completed in 2024, two HVAC Systems new within five years, freshly paved parking lot, Zoned R3 with residential and office potential. Main Level: Front Office Space -welcoming 30 X 25 foot reception and waiting area, Four exam rooms measuring 11 x 12 feet, 11 x 12 feet, 12 x 18 feet, and 12 x 14 feet; Hallway with laundry hookups, additional room with a sink that has the potential for a small kitchen and a half bath renovated in 2023. Rear Residential or Office Space: 12 x 12 foot exam or office room, 30 x 12 foot back reception or living area, full kitchen and full bathroom. Lower Level Finished Basement: Expansive 60 x 30 ft studio with wall-to-wall mirrors and Pergo flooring, 30 x 30 foot section with two massage rooms and a fully renovated bathroom. Endless Possibilities!!!! Operates as a professional office for medical, wellness, legal, or other businesses. Live and work in one location with required approvals. Convert into a spacious residence with potential for five bedrooms and two and a half bathrooms. This property is truly move-in ready and requires nothing but a new owner. Do not miss out on this prime downtown Vineland opportunity. **PROPERTY DETAILS** 

Basement Finished Full