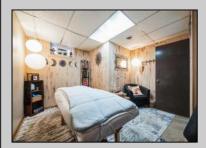

## COMMENTS

Professional Office: Unique opportunity in the heart of downtown Vineland. This turn-key 2605 square foot professional office building offers a rare live-work setup, featuring dedicated office space in the front and a residential area in the rear. This is perfect for professionals seeking convenience and functionality. With required municipal approvals, you could run your business and live on-site. Property Highlights: New Roof completed in 2024, two HVAC Systems new within five years, freshly paved parking lot, Zoned R3 with residential and office potential. Main Level: Front Office Space -welcoming 30 X 25 foot reception and waiting area, Four exam rooms measuring 11 x 12 feet, 11 x 12 feet, 12 x 18 feet, and 12 x 14 feet; Hallway with laundry hookups, additional room with a sink that has the potential for a small kitchen and a half bath renovated in 2023. Rear Residential or Office Space: 12 x 12 foot exam or office room, 30 x 12 foot back reception or living area, full kitchen and full bathroom. Lower Level Finished Basement: Expansive 60 x 30 ft studio with wall-to-wall mirrors and Pergo flooring, 30 x 30 foot section with two massage rooms and a fully renovated bathroom. Endless Possibilities!!!! Operates as a professional office for medical, wellness, legal, or other businesses. Live and work in one location with required approvals. Convert into a spacious residence with potential for five bedrooms and two and a half bathrooms. This property is truly move-in ready and requires nothing but a new owner. Do not miss out on this prime downtown Vineland opportunity. **PROPERTY DETAILS** 