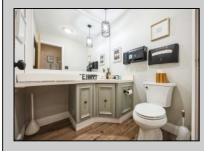

## COMMENTS

Professional Office: Unique opportunity in the heart of downtown Vineland. This turn-key 2605 square foot professional office building offers a rare live-work setup, featuring dedicated office space in the front and a residential area in the rear. This is perfect for professionals seeking convenience and functionality. With required municipal approvals, you could run your business and live on-site. Property Highlights: New Roof completed in 2024, two HVAC Systems new within five years, freshly paved parking lot, Zoned R3 with residential and office potential. Main Level: Front Office Space -welcoming 30 X 25 foot reception and waiting area, Four exam rooms measuring 11 x 12 feet, 11 x 12 feet, 12 x 18 feet, and 12 x 14 feet; Hallway with laundry hookups, additional room with a sink that has the potential for a small kitchen and a half bath renovated in 2023. Rear Residential or Office Space: 12 x 12 foot exam or office room, 30 x 12 foot back reception or living area, full kitchen and full bathroom. Lower Level Finished Basement: Expansive 60 x 30 ft studio with wall-to-wall mirrors and Pergo flooring, 30 x 30 foot section with two massage rooms and a fully renovated bathroom. Endless Possibilities!!!! Operates as a professional office for medical, wellness, legal, or other businesses. Live and work in one location with required approvals. Convert into a spacious residence with potential for five bedrooms and two and a half bathrooms. This property is truly move-in ready and requires nothing but a new owner. Do not miss out on this prime downtown Vineland opportunity. **PROPERTY DETAILS** 