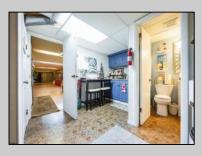

## COMMENTS

Professional Office: Unique opportunity in the heart of downtown Vineland. This turn-key 2605 square foot professional office building offers a rare live-work setup, featuring dedicated office space in the front and a residential area in the rear. This is perfect for professionals seeking convenience and functionality. With required municipal approvals, you could run your business and live on-site. Property Highlights: New Roof completed in 2024, two HVAC Systems new within five years, freshly paved parking lot, Zoned R3 with residential and office potential. Main Level: Front Office Space -welcoming 30 X 25 foot reception and waiting area, Four exam rooms measuring 11 x 12 feet, 11 x 12 feet, 12 x 18 feet, and 12 x 14 feet; Hallway with laundry hookups, additional room with a sink that has the potential for a small kitchen and a half bath renovated in 2023. Rear Residential or Office Space: 12 x 12 foot exam or office room, 30 x 12 foot back reception or living area, full kitchen and full bathroom. Lower Level Finished Basement: Expansive 60 x 30 ft studio with wall-to-wall mirrors and Pergo flooring, 30 x 30 foot section with two massage rooms and a fully renovated bathroom. Endless Possibilities!!!! Operates as a professional office for medical, wellness, legal, or other businesses. Live and work in one location with required approvals. Convert into a spacious residence with potential for five bedrooms and two and a half bathrooms. This property is truly move-in ready and requires nothing but a new owner. Do not miss out on this prime downtown Vineland opportunity. **PROPERTY DETAILS** 