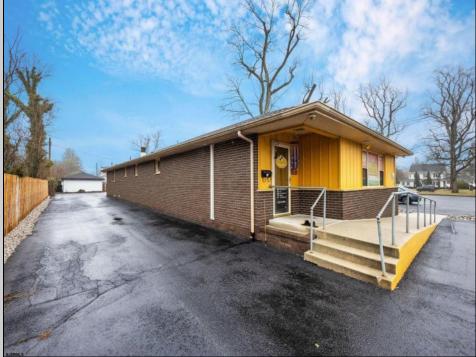

## COMMENTS

Professional Office: Unique opportunity in the heart of downtown Vineland. This turn-key 2605 square foot professional office building offers a rare live-work setup, featuring dedicated office space in the front and a residential area in the rear. This is perfect for professionals seeking convenience and functionality. With required municipal approvals, you could run your business and live on-site. Property Highlights: New Roof completed in 2024, two HVAC Systems new within five years, freshly paved parking lot, Zoned R3 with residential and office potential. Main Level: Front Office Space -welcoming 30 X 25 foot reception and waiting area, Four exam rooms measuring 11 x 12 feet, 11 x 12 feet, 12 x 18 feet, and 12 x 14 feet; Hallway with laundry hookups, additional room with a sink that has the potential for a small kitchen and a half bath renovated in 2023. Rear Residential or Office Space: 12 x 12 foot exam or office room, 30 x 12 foot back reception or living area, full kitchen and full bathroom. Lower Level Finished Basement: Expansive 60 x 30 ft studio with wall-to-wall mirrors and Pergo flooring, 30 x 30 foot section with two massage rooms and a fully renovated bathroom. Endless Possibilities!!!! Operates as a professional office for medical, wellness, legal, or other businesses. Live and work in one location with required approvals. Convert into a spacious residence with potential for five bedrooms and two and a half bathrooms. This property is truly move-in ready and requires nothing but a new owner. Do not miss out on this prime downtown Vineland opportunity. **PROPERTY DETAILS** 