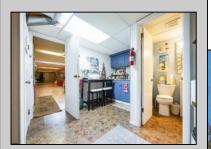

## **COMMENTS**

Professional Office: Unique opportunity in the heart of downtown Vineland. This turn-key 2605 square foot professional office building offers a rare live-work setup, featuring dedicated office space in the front and a residential area in the rear. This is perfect for professionals seeking convenience and functionality. With required municipal approvals, you could run your business and live on-site. Property Highlights: New Roof completed in 2024, two HVAC Systems new within five years, freshly paved parking lot, Zoned R3 with residential and office potential. Main Level: Front Office Space -welcoming 30 X 25 foot reception and waiting area, Four exam rooms measuring 11 x 12 feet, 11 x 12 feet, 12 x 18 feet, and 12 x 14 feet; Hallway with laundry hookups, additional room with a sink that has the potential for a small kitchen and a half bath renovated in 2023. Rear Residential or Office Space: 12 x 12 foot exam or office room, 30 x 12 foot back reception or living area, full kitchen and full bathroom. Lower Level Finished Basement: Expansive 60 x 30 ft studio with wall-to-wall mirrors and Pergo flooring, 30 x 30 foot section with two massage rooms and a fully renovated bathroom. Endless Possibilities!!!! Operates as a professional office for medical, wellness, legal, or other businesses. Live and work in one location with required approvals. Convert into a spacious residence with potential for five bedrooms and two and a half bathrooms. This property is truly move-in ready and requires nothing but a new owner. Do not miss out on this prime downtown Vineland opportunity.