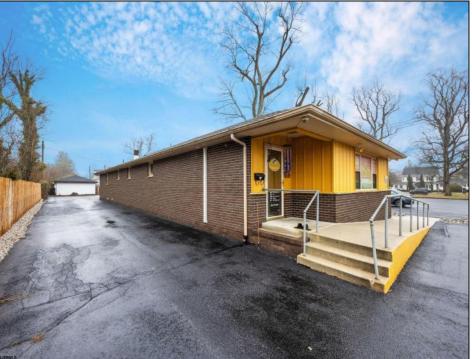

## **COMMENTS**

Professional Office: Unique opportunity in the heart of downtown Vineland. This turn-key 2605 square foot professional office building offers a rare live-work setup, featuring dedicated office space in the front and a residential area in the rear. This is perfect for professionals seeking convenience and functionality. With required municipal approvals, you could run your business and live on-site. Property Highlights: New Roof completed in 2024, two HVAC Systems new within five years, freshly paved parking lot, Zoned R3 with residential and office potential. Main Level: Front Office Space -welcoming 30 X 25 foot reception and waiting area, Four exam rooms measuring 11 x 12 feet, 11 x 12 feet, 12 x 18 feet, and 12 x 14 feet; Hallway with laundry hookups, additional room with a sink that has the potential for a small kitchen and a half bath renovated in 2023. Rear Residential or Office Space: 12 x 12 foot exam or office room, 30 x 12 foot back reception or living area, full kitchen and full bathroom. Lower Level Finished Basement: Expansive 60 x 30 ft studio with wall-to-wall mirrors and Pergo flooring, 30 x 30 foot section with two massage rooms and a fully renovated bathroom. Endless Possibilities!!!! Operates as a professional office for medical, wellness, legal, or other businesses. Live and work in one location with required approvals. Convert into a spacious residence with potential for five bedrooms and two and a half bathrooms. This property is truly move-in ready and requires nothing but a new owner. Do not miss out on this prime downtown Vineland opportunity.