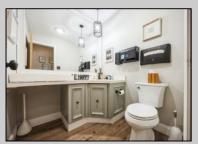

## **COMMENTS**

Professional Office: Unique opportunity in the heart of downtown Vineland. This turn-key 2605 square foot professional office building offers a rare live-work setup, featuring dedicated office space in the front and a residential area in the rear. This is perfect for professionals seeking convenience and functionality. With required municipal approvals, you could run your business and live on-site. Property Highlights: New Roof completed in 2024, two HVAC Systems new within five years, freshly paved parking lot, Zoned R3 with residential and office potential. Main Level: Front Office Space -welcoming 30 X 25 foot reception and waiting area, Four exam rooms measuring 11 x 12 feet, 11 x 12 feet, 12 x 18 feet, and 12 x 14 feet; Hallway with laundry hookups, additional room with a sink that has the potential for a small kitchen and a half bath renovated in 2023. Rear Residential or Office Space: 12 x 12 foot exam or office room, 30 x 12 foot back reception or living area, full kitchen and full bathroom. Lower Level Finished Basement: Expansive 60 x 30 ft studio with wall-to-wall mirrors and Pergo flooring, 30 x 30 foot section with two massage rooms and a fully renovated bathroom. Endless Possibilities!!!! Operates as a professional office for medical, wellness, legal, or other businesses. Live and work in one location with required approvals. Convert into a spacious residence with potential for five bedrooms and two and a half bathrooms. This property is truly move-in ready and requires nothing but a new owner. Do not miss out on this prime downtown Vineland opportunity.