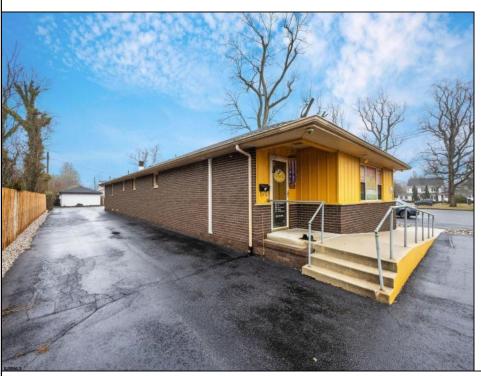

## **COMMENTS**

Professional Office: Unique opportunity in the heart of downtown Vineland. This turn-key 2605 square foot professional office building offers a rare live-work setup, featuring dedicated office space in the front and a residential area in the rear. This is perfect for professionals seeking convenience and functionality. With required municipal approvals, you could run your business and live on-site. Property Highlights: New Roof completed in 2024, two HVAC Systems new within five years, freshly paved parking lot, Zoned R3 with residential and office potential. Main Level: Front Office Space -welcoming 30 X 25 foot reception and waiting area, Four exam rooms measuring 11 x 12 feet, 11 x 12 feet, 12 x 18 feet, and 12 x 14 feet; Hallway with laundry hookups, additional room with a sink that has the potential for a small kitchen and a half bath renovated in 2023. Rear Residential or Office Space: 12 x 12 foot exam or office room, 30 x 12 foot back reception or living area, full kitchen and full bathroom. Lower Level Finished Basement: Expansive 60 x 30 ft studio with wall-to-wall mirrors and Pergo flooring, 30 x 30 foot section with two massage rooms and a fully renovated bathroom. Endless Possibilities!!!! Operates as a professional office for medical, wellness, legal, or other businesses. Live and work in one location with required approvals. Convert into a spacious residence with potential for five bedrooms and two and a half bathrooms. This property is truly move-in ready and requires nothing but a new owner. Do not miss out on this prime downtown Vineland opportunity.