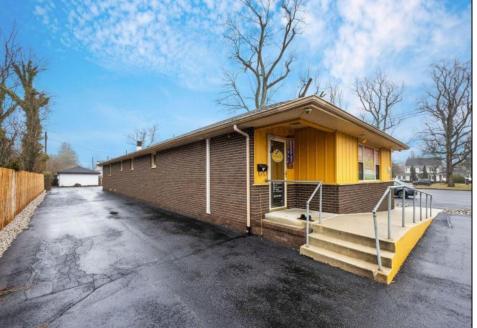

## COMMENTS

Professional Office: Unique opportunity in the heart of downtown Vineland. This turn-key 2605 square foot professional office building offers a rare live-work setup, featuring dedicated office space in the front and a residential area in the rear. This is perfect for professionals seeking convenience and functionality. With required municipal approvals, you could run your business and live on-site. Property Highlights: New Roof completed in 2024, two HVAC Systems new within five years, freshly paved parking lot, Zoned R3 with residential and office potential. Main Level: Front Office Space -welcoming 30 X 25 foot reception and waiting area, Four exam rooms measuring 11 x 12 feet, 11 x 12 feet, 12 x 18 feet, and 12 x 14 feet; Hallway with laundry hookups, additional room with a sink that has the potential for a small kitchen and a half bath renovated in 2023. Rear Residential or Office Space: 12 x 12 foot exam or office room, 30 x 12 foot back reception or living area, full kitchen and full bathroom. Lower Level Finished Basement: Expansive 60 x 30 ft studio with wall-to-wall mirrors and Pergo flooring, 30 x 30 foot section with two massage rooms and a fully renovated bathroom. Endless Possibilities!!!! Operates as a professional office for medical, wellness, legal, or other businesses. Live and work in one location with required approvals. Convert into a spacious residence with potential for five bedrooms and two and a half bathrooms. This property is truly move-in ready and requires nothing but a new owner. Do not miss out on this prime downtown Vineland opportunity.