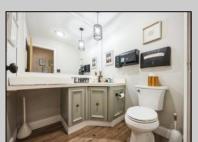

## COMMENTS

Professional Office: Unique opportunity in the heart of downtown Vineland. This turn-key 2605 square foot professional office building offers a rare live-work setup, featuring dedicated office space in the front and a residential area in the rear. This is perfect for professionals seeking convenience and functionality. With required municipal approvals, you could run your business and live on-site. Property Highlights: New Roof completed in 2024, two HVAC Systems new within five years, freshly paved parking lot, Zoned R3 with residential and office potential. Main Level: Front Office Space -welcoming 30 X 25 foot reception and waiting area, Four exam rooms measuring 11 x 12 feet, 11 x 12 feet, 12 x 18 feet, and 12 x 14 feet; Hallway with laundry hookups, additional room with a sink that has the potential for a small kitchen and a half bath renovated in 2023. Rear Residential or Office Space: 12 x 12 foot exam or office room, 30 x 12 foot back reception or living area, full kitchen and full bathroom. Lower Level Finished Basement: Expansive 60 x 30 ft studio with wall-to-wall mirrors and Pergo flooring, 30 x 30 foot section with two massage rooms and a fully renovated bathroom. Endless Possibilities!!!! Operates as a professional office for medical, wellness, legal, or other businesses. Live and work in one location with required approvals. Convert into a spacious residence with potential for five bedrooms and two and a half bathrooms. This property is truly move-in ready and requires nothing but a new owner. Do not miss out on this prime downtown Vineland opportunity.