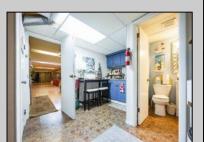

## COMMENTS

Professional Office: Unique opportunity in the heart of downtown Vineland. This turn-key 2605 square foot professional office building offers a rare live-work setup, featuring dedicated office space in the front and a residential area in the rear. This is perfect for professionals seeking convenience and functionality. With required municipal approvals, you could run your business and live on-site. Property Highlights: New Roof completed in 2024, two HVAC Systems new within five years, freshly paved parking lot, Zoned R3 with residential and office potential. Main Level: Front Office Space -welcoming 30 X 25 foot reception and waiting area, Four exam rooms measuring 11 x 12 feet, 11 x 12 feet, 12 x 18 feet, and 12 x 14 feet; Hallway with laundry hookups, additional room with a sink that has the potential for a small kitchen and a half bath renovated in 2023. Rear Residential or Office Space: 12 x 12 foot exam or office room, 30 x 12 foot back reception or living area, full kitchen and full bathroom. Lower Level Finished Basement: Expansive 60 x 30 ft studio with wall-to-wall mirrors and Pergo flooring, 30 x 30 foot section with two massage rooms and a fully renovated bathroom. Endless Possibilities!!!! Operates as a professional office for medical, wellness, legal, or other businesses. Live and work in one location with required approvals. Convert into a spacious residence with potential for five bedrooms and two and a half bathrooms. This property is truly move-in ready and requires nothing but a new owner. Do not miss out on this prime downtown Vineland opportunity.