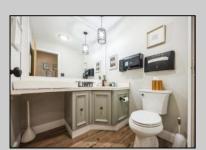

## **COMMENTS**

Professional Office: Unique opportunity in the heart of downtown Vineland. This turn-key 2605 square foot professional office building offers a rare live-work setup, featuring dedicated office space in the front and a residential area in the rear. This is perfect for professionals seeking convenience and functionality. With required municipal approvals, you could run your business and live on-site. Property Highlights: New Roof completed in 2024, two HVAC Systems new within five years, freshly paved parking lot, Zoned R3 with residential and office potential. Main Level: Front Office Space -welcoming 30 X 25 foot reception and waiting area, Four exam rooms measuring 11 x 12 feet, 11 x 12 feet, 12 x 18 feet, and 12 x 14 feet; Hallway with laundry hookups, additional room with a sink that has the potential for a small kitchen and a half bath renovated in 2023. Rear Residential or Office Space: 12 x 12 foot exam or office room, 30 x 12 foot back reception or living area, full kitchen and full bathroom. Lower Level Finished Basement: Expansive 60 x 30 ft studio with wall-to-wall mirrors and Pergo flooring, 30 x 30 foot section with two massage rooms and a fully renovated bathroom. Endless Possibilities!!!! Operates as a professional office for medical, wellness, legal, or other businesses. Live and work in one location with required approvals. Convert into a spacious residence with potential for five bedrooms and two and a half bathrooms. This property is truly move-in ready and requires nothing but a new owner. Do not miss out on this prime downtown Vineland opportunity.