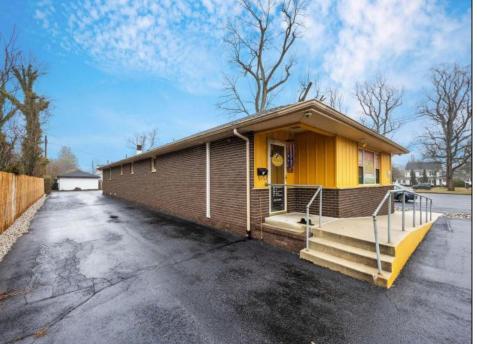

## **COMMENTS**

Professional Office: Unique opportunity in the heart of downtown Vineland. This turn-key 2605 square foot professional office building offers a rare live-work setup, featuring dedicated office space in the front and a residential area in the rear. This is perfect for professionals seeking convenience and functionality. With required municipal approvals, you could run your business and live on-site. Property Highlights: New Roof completed in 2024, two HVAC Systems new within five years, freshly paved parking lot, Zoned R3 with residential and office potential. Main Level: Front Office Space -welcoming 30 X 25 foot reception and waiting area, Four exam rooms measuring 11 x 12 feet, 11 x 12 feet, 12 x 18 feet, and 12 x 14 feet; Hallway with laundry hookups, additional room with a sink that has the potential for a small kitchen and a half bath renovated in 2023. Rear Residential or Office Space: 12 x 12 foot exam or office room, 30 x 12 foot back reception or living area, full kitchen and full bathroom. Lower Level Finished Basement: Expansive 60 x 30 ft studio with wall-to-wall mirrors and Pergo flooring, 30 x 30 foot section with two massage rooms and a fully renovated bathroom. Endless Possibilities!!!! Operates as a professional office for medical, wellness, legal, or other businesses. Live and work in one location with required approvals. Convert into a spacious residence with potential for five bedrooms and two and a half bathrooms. This property is truly move-in ready and requires nothing but a new owner. Do not miss out on this prime downtown Vineland opportunity.