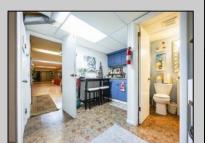

## **COMMENTS**

Professional Office: Unique opportunity in the heart of downtown Vineland. This turn-key 2605 square foot professional office building offers a rare live-work setup, featuring dedicated office space in the front and a residential area in the rear. This is perfect for professionals seeking convenience and functionality. With required municipal approvals, you could run your business and live on-site. Property Highlights: New Roof completed in 2024, two HVAC Systems new within five years, freshly paved parking lot, Zoned R3 with residential and office potential. Main Level: Front Office Space -welcoming 30 X 25 foot reception and waiting area, Four exam rooms measuring 11 x 12 feet, 11 x 12 feet, 12 x 18 feet, and 12 x 14 feet; Hallway with laundry hookups, additional room with a sink that has the potential for a small kitchen and a half bath renovated in 2023. Rear Residential or Office Space: 12 x 12 foot exam or office room, 30 x 12 foot back reception or living area, full kitchen and full bathroom. Lower Level Finished Basement: Expansive 60 x 30 ft studio with wall-to-wall mirrors and Pergo flooring, 30 x 30 foot section with two massage rooms and a fully renovated bathroom. Endless Possibilities!!!! Operates as a professional office for medical, wellness, legal, or other businesses. Live and work in one location with required approvals. Convert into a spacious residence with potential for five bedrooms and two and a half bathrooms. This property is truly move-in ready and requires nothing but a new owner. Do not miss out on this prime downtown Vineland opportunity.