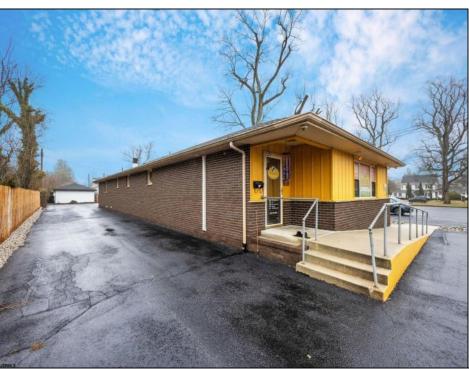

## **COMMENTS**

Professional Office: Unique opportunity in the heart of downtown Vineland. This turn-key 2605 square foot professional office building offers a rare live-work setup, featuring dedicated office space in the front and a residential area in the rear. This is perfect for professionals seeking convenience and functionality. With required municipal approvals, you could run your business and live on-site. Property Highlights: New Roof completed in 2024, two HVAC Systems new within five years, freshly paved parking lot, Zoned R3 with residential and office potential. Main Level: Front Office Space -welcoming 30 X 25 foot reception and waiting area, Four exam rooms measuring 11 x 12 feet, 11 x 12 feet, 12 x 18 feet, and 12 x 14 feet; Hallway with laundry hookups, additional room with a sink that has the potential for a small kitchen and a half bath renovated in 2023. Rear Residential or Office Space: 12 x 12 foot exam or office room, 30 x 12 foot back reception or living area, full kitchen and full bathroom. Lower Level Finished Basement: Expansive 60 x 30 ft studio with wall-to-wall mirrors and Pergo flooring, 30 x 30 foot section with two massage rooms and a fully renovated bathroom. Endless Possibilities!!!! Operates as a professional office for medical, wellness, legal, or other businesses. Live and work in one location with required approvals. Convert into a spacious residence with potential for five bedrooms and two and a half bathrooms. This property is truly move-in ready and requires nothing but a new owner. Do not miss out on this prime downtown Vineland opportunity.