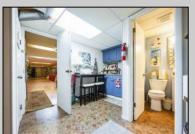

## **COMMENTS**

Professional Office: Unique opportunity in the heart of downtown Vineland. This turn-key 2605 square foot professional office building offers a rare live-work setup, featuring dedicated office space in the front and a residential area in the rear. This is perfect for professionals seeking convenience and functionality. With required municipal approvals, you could run your business and live on-site. Property Highlights: New Roof completed in 2024, two HVAC Systems new within five years, freshly paved parking lot, Zoned R3 with residential and office potential. Main Level: Front Office Space -welcoming 30 X 25 foot reception and waiting area, Four exam rooms measuring 11 x 12 feet, 11 x 12 feet, 12 x 18 feet, and 12 x 14 feet; Hallway with laundry hookups, additional room with a sink that has the potential for a small kitchen and a half bath renovated in 2023. Rear Residential or Office Space: 12 x 12 foot exam or office room, 30 x 12 foot back reception or living area, full kitchen and full bathroom. Lower Level Finished Basement: Expansive 60 x 30 ft studio with wall-to-wall mirrors and Pergo flooring, 30 x 30 foot section with two massage rooms and a fully renovated bathroom. Endless Possibilities!!!! Operates as a professional office for medical, wellness, legal, or other businesses. Live and work in one location with required approvals. Convert into a spacious residence with potential for five bedrooms and two and a half bathrooms. This property is truly move-in ready and requires nothing but a new owner. Do not miss out on this prime downtown Vineland opportunity.