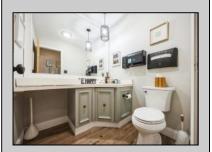

## **COMMENTS**

Professional Office: Unique opportunity in the heart of downtown Vineland. This turn-key 2605 square foot professional office building offers a rare live-work setup, featuring dedicated office space in the front and a residential area in the rear. This is perfect for professionals seeking convenience and functionality. With required municipal approvals, you could run your business and live on-site. Property Highlights: New Roof completed in 2024, two HVAC Systems new within five years, freshly paved parking lot, Zoned R3 with residential and office potential. Main Level: Front Office Space -welcoming 30 X 25 foot reception and waiting area, Four exam rooms measuring 11 x 12 feet, 11 x 12 feet, 12 x 18 feet, and 12 x 14 feet; Hallway with laundry hookups, additional room with a sink that has the potential for a small kitchen and a half bath renovated in 2023. Rear Residential or Office Space: 12 x 12 foot exam or office room, 30 x 12 foot back reception or living area, full kitchen and full bathroom. Lower Level Finished Basement: Expansive 60 x 30 ft studio with wall-to-wall mirrors and Pergo flooring, 30 x 30 foot section with two massage rooms and a fully renovated bathroom. Endless Possibilities!!!! Operates as a professional office for medical, wellness, legal, or other businesses. Live and work in one location with required approvals. Convert into a spacious residence with potential for five bedrooms and two and a half bathrooms. This property is truly move-in ready and requires nothing but a new owner. Do not miss out on this prime downtown Vineland opportunity.