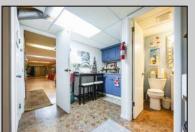

## **COMMENTS**

Professional Office: Unique opportunity in the heart of downtown Vineland. This turn-key 2605 square foot professional office building offers a rare live-work setup, featuring dedicated office space in the front and a residential area in the rear. This is perfect for professionals seeking convenience and functionality. With required municipal approvals, you could run your business and live on-site. Property Highlights: New Roof completed in 2024, two HVAC Systems new within five years, freshly paved parking lot, Zoned R3 with residential and office potential. Main Level: Front Office Space -welcoming 30 X 25 foot reception and waiting area, Four exam rooms measuring 11 x 12 feet, 11 x 12 feet, 12 x 18 feet, and 12 x 14 feet; Hallway with laundry hookups, additional room with a sink that has the potential for a small kitchen and a half bath renovated in 2023. Rear Residential or Office Space: 12 x 12 foot exam or office room, 30 x 12 foot back reception or living area, full kitchen and full bathroom. Lower Level Finished Basement: Expansive 60 x 30 ft studio with wall-to-wall mirrors and Pergo flooring, 30 x 30 foot section with two massage rooms and a fully renovated bathroom. Endless Possibilities!!!! Operates as a professional office for medical, wellness, legal, or other businesses. Live and work in one location with required approvals. Convert into a spacious residence with potential for five bedrooms and two and a half bathrooms. This property is truly move-in ready and requires nothing but a new owner. Do not miss out on this prime downtown Vineland opportunity.