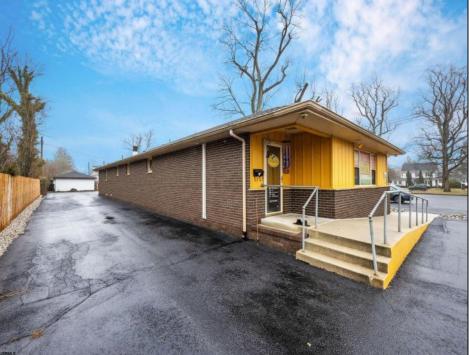

## **COMMENTS**

Professional Office: Unique opportunity in the heart of downtown Vineland. This turn-key 2605 square foot professional office building offers a rare live-work setup, featuring dedicated office space in the front and a residential area in the rear. This is perfect for professionals seeking convenience and functionality. With required municipal approvals, you could run your business and live on-site. Property Highlights: New Roof completed in 2024, two HVAC Systems new within five years, freshly paved parking lot, Zoned R3 with residential and office potential. Main Level: Front Office Space -welcoming 30 X 25 foot reception and waiting area, Four exam rooms measuring 11 x 12 feet, 11 x 12 feet, 12 x 18 feet, and 12 x 14 feet; Hallway with laundry hookups, additional room with a sink that has the potential for a small kitchen and a half bath renovated in 2023. Rear Residential or Office Space: 12 x 12 foot exam or office room, 30 x 12 foot back reception or living area, full kitchen and full bathroom. Lower Level Finished Basement: Expansive 60 x 30 ft studio with wall-to-wall mirrors and Pergo flooring, 30 x 30 foot section with two massage rooms and a fully renovated bathroom. Endless Possibilities!!!! Operates as a professional office for medical, wellness, legal, or other businesses. Live and work in one location with required approvals. Convert into a spacious residence with potential for five bedrooms and two and a half bathrooms. This property is truly move-in ready and requires nothing but a new owner. Do not miss out on this prime downtown Vineland opportunity.