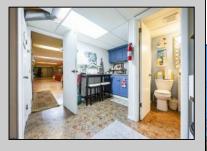

## **COMMENTS**

Professional Office: Unique opportunity in the heart of downtown Vineland. This turn-key 2605 square foot professional office building offers a rare live-work setup, featuring dedicated office space in the front and a residential area in the rear. This is perfect for professionals seeking convenience and functionality. With required municipal approvals, you could run your business and live on-site. Property Highlights: New Roof completed in 2024, two HVAC Systems new within five years, freshly paved parking lot, Zoned R3 with residential and office potential. Main Level: Front Office Space -welcoming 30 X 25 foot reception and waiting area, Four exam rooms measuring 11 x 12 feet, 11 x 12 feet, 12 x 18 feet, and 12 x 14 feet; Hallway with laundry hookups, additional room with a sink that has the potential for a small kitchen and a half bath renovated in 2023. Rear Residential or Office Space: 12 x 12 foot exam or office room, 30 x 12 foot back reception or living area, full kitchen and full bathroom. Lower Level Finished Basement: Expansive 60 x 30 ft studio with wall-to-wall mirrors and Pergo flooring, 30 x 30 foot section with two massage rooms and a fully renovated bathroom. Endless Possibilities!!!! Operates as a professional office for medical, wellness, legal, or other businesses. Live and work in one location with required approvals. Convert into a spacious residence with potential for five bedrooms and two and a half bathrooms. This property is truly move-in ready and requires nothing but a new owner. Do not miss out on this prime downtown Vineland opportunity.