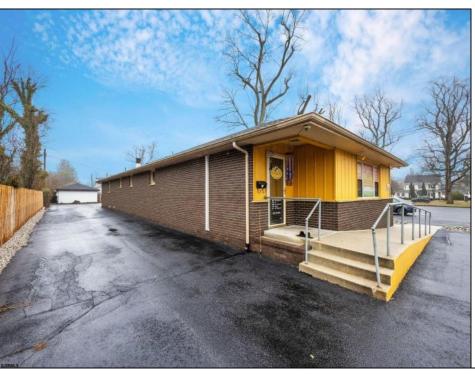

Berger Realty, Inc.
3160 Asbury Avenue
Ocean City, NJ 08226
1-877-237-4371 / 609-399-0076
info@bergerrealty.com

1 Valley Ave Vineland, NJ 08360

Asking \$350,000.00

## **COMMENTS**

Professional Office: Unique opportunity in the heart of downtown Vineland. This turn-key 2605 square foot professional office building offers a rare live-work setup, featuring dedicated office space in the front and a residential area in the rear. This is perfect for professionals seeking convenience and functionality. With required municipal approvals, you could run your business and live on-site. Property Highlights: New Roof completed in 2024, two HVAC Systems new within five years, freshly paved parking lot, Zoned R3 with residential and office potential. Main Level: Front Office Space -welcoming 30 X 25 foot reception and waiting area, Four exam rooms measuring 11 x 12 feet, 11 x 12 feet, 12 x 18 feet, and 12 x 14 feet; Hallway with laundry hookups, additional room with a sink that has the potential for a small kitchen and a half bath renovated in 2023. Rear Residential or Office Space: 12 x 12 foot exam or office room, 30 x 12 foot back reception or living area, full kitchen and full bathroom. Lower Level Finished Basement: Expansive 60 x 30 ft studio with wall-to-wall mirrors and Pergo flooring, 30 x 30 foot section with two massage rooms and a fully renovated bathroom. Endless Possibilities!!!! Operates as a professional office for medical, wellness, legal, or other businesses. Live and work in one location with required approvals. Convert into a spacious residence with potential for five bedrooms and two and a half bathrooms. This property is truly move-in ready and requires nothing but a new owner. Do not miss out on this prime downtown Vineland opportunity.