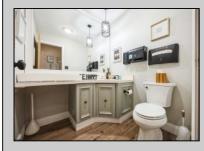

## COMMENTS

Professional Office: Unique opportunity in the heart of downtown Vineland. This turn-key 2605 square foot professional office building offers a rare live-work setup, featuring dedicated office space in the front and a residential area in the rear. This is perfect for professionals seeking convenience and functionality. With required municipal approvals, you could run your business and live on-site. Property Highlights: New Roof completed in 2024, two HVAC Systems new within five years, freshly paved parking lot, Zoned R3 with residential and office potential. Main Level: Front Office Space -welcoming 30 X 25 foot reception and waiting area, Four exam rooms measuring 11 x 12 feet, 11 x 12 feet, 12 x 18 feet, and 12 x 14 feet; Hallway with laundry hookups, additional room with a sink that has the potential for a small kitchen and a half bath renovated in 2023. Rear Residential or Office Space: 12 x 12 foot exam or office room, 30 x 12 foot back reception or living area, full kitchen and full bathroom. Lower Level Finished Basement: Expansive 60 x 30 ft studio with wall-to-wall mirrors and Pergo flooring, 30 x 30 foot section with two massage rooms and a fully renovated bathroom. Endless Possibilities!!!! Operates as a professional office for medical, wellness, legal, or other businesses. Live and work in one location with required approvals. Convert into a spacious residence with potential for five bedrooms and two and a half bathrooms. This property is truly move-in ready and requires nothing but a new owner. Do not miss out on this prime downtown Vineland opportunity.