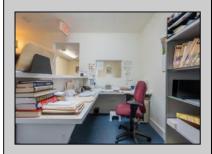

## **COMMENTS**

Prime Standalone Office Building on High-Traffic Rt. 9 – Northfield, NJ Exceptional opportunity to own a standalone professional office building in a high-visibility, high-traffic location on Route 9 in Northfield. Zoned Office Professional, this well-maintained property is currently utilized as a doctor's office and offers a functional layout ideal for various professional services. Property Features: ? Ample Parking – 9+ dedicated spaces ? Strategic Location – Easy access from New Rd. & Roosevelt Ave. ? Functional Layout – Includes: Welcoming waiting room Administrative desk area Three exam rooms (or private offices) Dedicated office space Full basement for storage or additional workspace ? Dual Entrances – Convenient front and rear access ? High Visibility & Accessibility – Perfect for medical, legal, financial, or other professional uses Seize this opportunity to establish your business in a thriving area with excellent exposure! Contact us today for more details or to schedule a private tour.