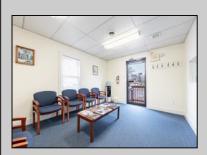

## **COMMENTS**

Prime Standalone Office Building on High-Traffic Rt. 9 – Northfield, NJ Exceptional opportunity to own a standalone professional office building in a high-visibility, high-traffic location on Route 9 in Northfield. Zoned Office Professional, this well-maintained property is currently utilized as a doctor\'s office and offers a functional layout ideal for various professional services. Property Features: ? Ample Parking – 9+ dedicated spaces ? Strategic Location – Easy access from New Rd. & Roosevelt Ave. ? Functional Layout – Includes: Welcoming waiting room Administrative desk area Three exam rooms (or private offices) Dedicated office space Full basement for storage or additional workspace ? Dual Entrances – Convenient front and rear access ? High Visibility & Accessibility – Perfect for medical, legal, financial, or other professional uses Seize this opportunity to establish your business in a thriving area with excellent exposure! Contact us today for more details or to schedule a private tour.