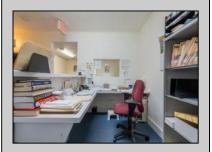

## **COMMENTS**

Prime Standalone Office Building on High-Traffic Rt. 9 – Northfield, NJ Exceptional opportunity to own a standalone professional office building in a high-visibility, high-traffic location on Route 9 in Northfield. Zoned Office Professional, this well-maintained property is currently utilized as a doctor\'s office and offers a functional layout ideal for various professional services. Property Features: ? Ample Parking – 9+ dedicated spaces ? Strategic Location – Easy access from New Rd. & Roosevelt Ave. ? Functional Layout – Includes: Welcoming waiting room Administrative desk area Three exam rooms (or private offices) Dedicated office space Full basement for storage or additional workspace ? Dual Entrances – Convenient front and rear access ? High Visibility & Accessibility – Perfect for medical, legal, financial, or other professional uses Seize this opportunity to establish your business in a thriving area with excellent exposure! Contact us today for more details or to schedule a private tour.