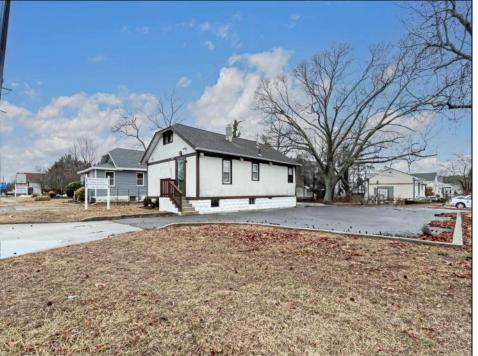

## **COMMENTS**

Prime Standalone Office Building on High-Traffic Rt. 9 – Northfield, NJ Exceptional opportunity to own a standalone professional office building in a high-visibility, high-traffic location on Route 9 in Northfield. Zoned Office Professional, this well-maintained property is currently utilized as a doctor\'s office and offers a functional layout ideal for various professional services. Property Features: ? Ample Parking – 9+ dedicated spaces ? Strategic Location – Easy access from New Rd. & Roosevelt Ave. ? Functional Layout – Includes: Welcoming waiting room Administrative desk area Three exam rooms (or private offices) Dedicated office space Full basement for storage or additional workspace ? Dual Entrances – Convenient front and rear access ? High Visibility & Accessibility – Perfect for medical, legal, financial, or other professional uses Seize this opportunity to establish your business in a thriving area with excellent exposure! Contact us today for more details or to schedule a private tour.