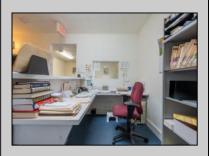

## **COMMENTS**

Prime Standalone Office Building on High-Traffic Rt. 9 – Northfield, NJ Exceptional opportunity to own a standalone professional office building in a high-visibility, high-traffic location on Route 9 in Northfield. Zoned Office Professional, this well-maintained property is currently utilized as a doctor\'s office and offers a functional layout ideal for various professional services. Property Features: ? Ample Parking - 9+ dedicated spaces ? Strategic Location - Easy access from New Rd. & Roosevelt Ave. ? Functional Layout - Includes: Welcoming waiting room Administrative desk area Three exam rooms (or private offices) Dedicated office space Full basement for storage or additional workspace ? Dual Entrances - Convenient front and rear access ? High Visibility & Accessibility - Perfect for medical, legal, financial, or other professional uses Seize this opportunity to establish your business in a thriving area with excellent exposure! Contact us today for more details or to schedule a private tour.