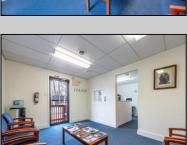

## **COMMENTS**

Prime Standalone Office Building on High-Traffic Rt. 9 – Northfield, NJ Exceptional opportunity to own a standalone professional office building in a high-visibility, high-traffic location on Route 9 in Northfield. Zoned Office Professional, this well-maintained property is currently utilized as a doctor's office and offers a functional layout ideal for various professional services. Property Features: ? Ample Parking – 9+ dedicated spaces ? Strategic Location – Easy access from New Rd. & Roosevelt Ave. ? Functional Layout – Includes: Welcoming waiting room Administrative desk area Three exam rooms (or private offices) Dedicated office space Full basement for storage or additional workspace ? Dual Entrances – Convenient front and rear access ? High Visibility & Accessibility – Perfect for medical, legal, financial, or other professional uses Seize this opportunity to establish your business in a thriving area with excellent exposure! Contact us today for more details or to schedule a private tour.