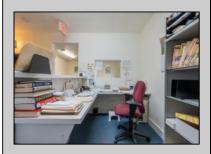

## **COMMENTS**

Prime Standalone Office Building on High-Traffic Rt. 9 – Northfield, NJ Exceptional opportunity to own a standalone professional office building in a high-visibility, high-traffic location on Route 9 in Northfield. Zoned Office Professional, this well-maintained property is currently utilized as a doctor's office and offers a functional layout ideal for various professional services. Property Features: ? Ample Parking – 9+ dedicated spaces ? Strategic Location – Easy access from New Rd. & Roosevelt Ave. ? Functional Layout – Includes: Welcoming waiting room Administrative desk area Three exam rooms (or private offices) Dedicated office space Full basement for storage or additional workspace ? Dual Entrances – Convenient front and rear access ? High Visibility & Accessibility – Perfect for medical, legal, financial, or other professional uses Seize this opportunity to establish your business in a thriving area with excellent exposure! Contact us today for more details or to schedule a private tour.