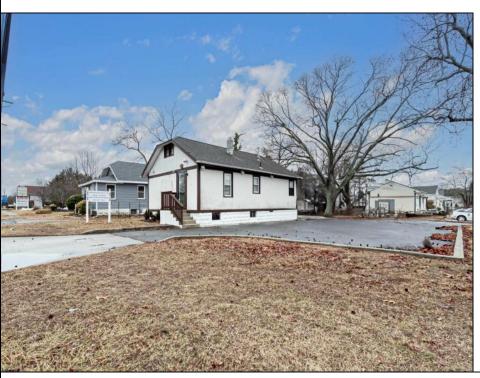

## **COMMENTS**

Prime Standalone Office Building on High-Traffic Rt. 9 – Northfield, NJ Exceptional opportunity to own a standalone professional office building in a high-visibility, high-traffic location on Route 9 in Northfield. Zoned Office Professional, this well-maintained property is currently utilized as a doctor\'s office and offers a functional layout ideal for various professional services. Property Features: ? Ample Parking - 9+ dedicated spaces ? Strategic Location - Easy access from New Rd. & Roosevelt Ave. ? Functional Layout - Includes: Welcoming waiting room Administrative desk area Three exam rooms (or private offices) Dedicated office space Full basement for storage or additional workspace ? Dual Entrances - Convenient front and rear access ? High Visibility & Accessibility - Perfect for medical, legal, financial, or other professional uses Seize this opportunity to establish your business in a thriving area with excellent exposure! Contact us today for more details or to schedule a private tour.