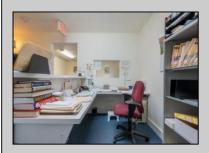

## **COMMENTS**

Prime Standalone Office Building on High-Traffic Rt. 9 – Northfield, NJ Exceptional opportunity to own a standalone professional office building in a high-visibility, high-traffic location on Route 9 in Northfield. Zoned Office Professional, this well-maintained property is currently utilized as a doctor\'s office and offers a functional layout ideal for various professional services. Property Features: ? Ample Parking - 9+ dedicated spaces ? Strategic Location - Easy access from New Rd. & Roosevelt Ave. ? Functional Layout - Includes: Welcoming waiting room Administrative desk area Three exam rooms (or private offices) Dedicated office space Full basement for storage or additional workspace ? Dual Entrances - Convenient front and rear access ? High Visibility & Accessibility - Perfect for medical, legal, financial, or other professional uses Seize this opportunity to establish your business in a thriving area with excellent exposure! Contact us today for more details or to schedule a private tour.