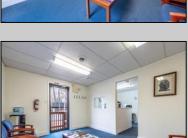

## **COMMENTS**

Prime Standalone Office Building on High-Traffic Rt. 9 – Northfield, NJ Exceptional opportunity to own a standalone professional office building in a high-visibility, high-traffic location on Route 9 in Northfield. Zoned Office Professional, this well-maintained property is currently utilized as a doctor's office and offers a functional layout ideal for various professional services. Property Features: ? Ample Parking – 9+ dedicated spaces ? Strategic Location – Easy access from New Rd. & Roosevelt Ave. ? Functional Layout – Includes: Welcoming waiting room Administrative desk area Three exam rooms (or private offices) Dedicated office space Full basement for storage or additional workspace ? Dual Entrances – Convenient front and rear access ? High Visibility & Accessibility – Perfect for medical, legal, financial, or other professional uses Seize this opportunity to establish your business in a thriving area with excellent exposure! Contact us today for more details or to schedule a private tour.