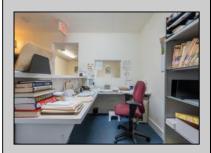

## **COMMENTS**

Prime Standalone Office Building on High-Traffic Rt. 9 – Northfield, NJ Exceptional opportunity to own a standalone professional office building in a high-visibility, high-traffic location on Route 9 in Northfield. Zoned Office Professional, this well-maintained property is currently utilized as a doctor's office and offers a functional layout ideal for various professional services. Property Features: ? Ample Parking – 9+ dedicated spaces ? Strategic Location – Easy access from New Rd. & Roosevelt Ave. ? Functional Layout – Includes: Welcoming waiting room Administrative desk area Three exam rooms (or private offices) Dedicated office space Full basement for storage or additional workspace ? Dual Entrances – Convenient front and rear access ? High Visibility & Accessibility – Perfect for medical, legal, financial, or other professional uses Seize this opportunity to establish your business in a thriving area with excellent exposure! Contact us today for more details or to schedule a private tour.