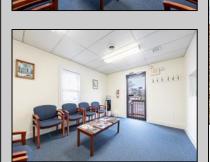

## **COMMENTS**

Prime Standalone Office Building on High-Traffic Rt. 9 – Northfield, NJ Exceptional opportunity to own a standalone professional office building in a high-visibility, high-traffic location on Route 9 in Northfield. Zoned Office Professional, this well-maintained property is currently utilized as a doctor's office and offers a functional layout ideal for various professional services. Property Features: ? Ample Parking – 9+ dedicated spaces ? Strategic Location – Easy access from New Rd. & Roosevelt Ave. ? Functional Layout – Includes: Welcoming waiting room Administrative desk area Three exam rooms (or private offices) Dedicated office space Full basement for storage or additional workspace ? Dual Entrances – Convenient front and rear access ? High Visibility & Accessibility – Perfect for medical, legal, financial, or other professional uses Seize this opportunity to establish your business in a thriving area with excellent exposure! Contact us today for more details or to schedule a private tour.