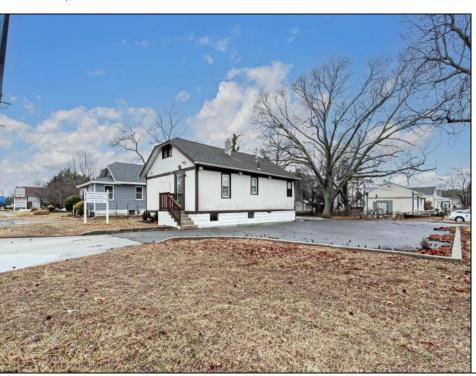

## **COMMENTS**

Prime Standalone Office Building on High-Traffic Rt. 9 – Northfield, NJ Exceptional opportunity to own a standalone professional office building in a high-visibility, high-traffic location on Route 9 in Northfield. Zoned Office Professional, this well-maintained property is currently utilized as a doctor's office and offers a functional layout ideal for various professional services. Property Features: ? Ample Parking – 9+ dedicated spaces ? Strategic Location – Easy access from New Rd. & Roosevelt Ave. ? Functional Layout – Includes: Welcoming waiting room Administrative desk area Three exam rooms (or private offices) Dedicated office space Full basement for storage or additional workspace ? Dual Entrances – Convenient front and rear access ? High Visibility & Accessibility – Perfect for medical, legal, financial, or other professional uses Seize this opportunity to establish your business in a thriving area with excellent exposure! Contact us today for more details or to schedule a private tour.