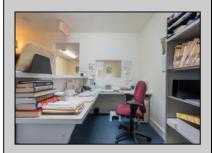

## **COMMENTS**

Prime Standalone Office Building on High-Traffic Rt. 9 – Northfield, NJ Exceptional opportunity to own a standalone professional office building in a high-visibility, high-traffic location on Route 9 in Northfield. Zoned Office Professional, this well-maintained property is currently utilized as a doctor's office and offers a functional layout ideal for various professional services. Property Features: ? Ample Parking – 9+ dedicated spaces ? Strategic Location – Easy access from New Rd. & Roosevelt Ave. ? Functional Layout – Includes: Welcoming waiting room Administrative desk area Three exam rooms (or private offices) Dedicated office space Full basement for storage or additional workspace ? Dual Entrances – Convenient front and rear access ? High Visibility & Accessibility – Perfect for medical, legal, financial, or other professional uses Seize this opportunity to establish your business in a thriving area with excellent exposure! Contact us today for more details or to schedule a private tour.