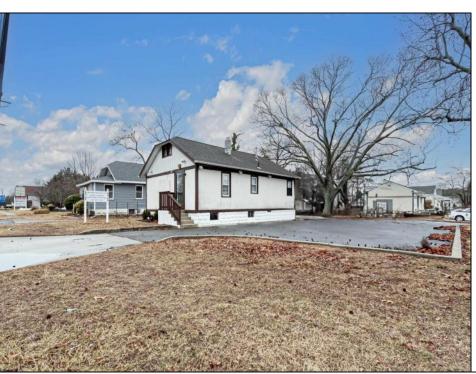

## **COMMENTS**

Prime Standalone Office Building on High-Traffic Rt. 9 – Northfield, NJ Exceptional opportunity to own a standalone professional office building in a high-visibility, high-traffic location on Route 9 in Northfield. Zoned Office Professional, this well-maintained property is currently utilized as a doctor's office and offers a functional layout ideal for various professional services. Property Features: ? Ample Parking – 9+ dedicated spaces ? Strategic Location – Easy access from New Rd. & Roosevelt Ave. ? Functional Layout – Includes: Welcoming waiting room Administrative desk area Three exam rooms (or private offices) Dedicated office space Full basement for storage or additional workspace ? Dual Entrances – Convenient front and rear access ? High Visibility & Accessibility – Perfect for medical, legal, financial, or other professional uses Seize this opportunity to establish your business in a thriving area with excellent exposure! Contact us today for more details or to schedule a private tour.