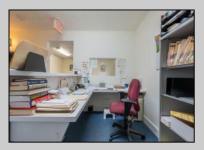

## **COMMENTS**

Prime Standalone Office Building on High-Traffic Rt. 9 – Northfield, NJ Exceptional opportunity to own a standalone professional office building in a high-visibility, high-traffic location on Route 9 in Northfield. Zoned Office Professional, this well-maintained property is currently utilized as a doctor's office and offers a functional layout ideal for various professional services. Property Features: ? Ample Parking – 9+ dedicated spaces ? Strategic Location – Easy access from New Rd. & Roosevelt Ave. ? Functional Layout – Includes: Welcoming waiting room Administrative desk area Three exam rooms (or private offices) Dedicated office space Full basement for storage or additional workspace ? Dual Entrances – Convenient front and rear access ? High Visibility & Accessibility – Perfect for medical, legal, financial, or other professional uses Seize this opportunity to establish your business in a thriving area with excellent exposure! Contact us today for more details or to schedule a private tour.