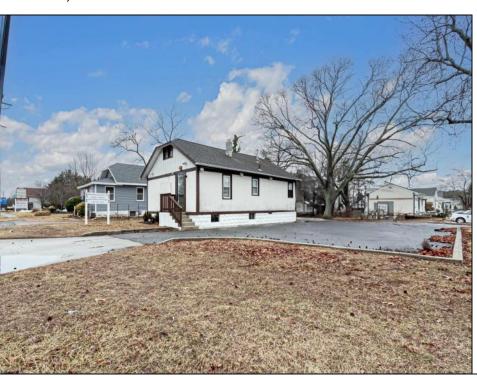

## **COMMENTS**

Prime Standalone Office Building on High-Traffic Rt. 9 – Northfield, NJ Exceptional opportunity to own a standalone professional office building in a high-visibility, high-traffic location on Route 9 in Northfield. Zoned Office Professional, this well-maintained property is currently utilized as a doctor's office and offers a functional layout ideal for various professional services. Property Features: ? Ample Parking – 9+ dedicated spaces ? Strategic Location – Easy access from New Rd. & Roosevelt Ave. ? Functional Layout – Includes: Welcoming waiting room Administrative desk area Three exam rooms (or private offices) Dedicated office space Full basement for storage or additional workspace ? Dual Entrances – Convenient front and rear access ? High Visibility & Accessibility – Perfect for medical, legal, financial, or other professional uses Seize this opportunity to establish your business in a thriving area with excellent exposure! Contact us today for more details or to schedule a private tour.