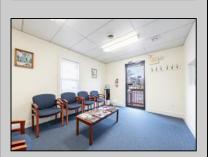

## **COMMENTS**

Prime Standalone Office Building on High-Traffic Rt. 9 – Northfield, NJ Exceptional opportunity to own a standalone professional office building in a high-visibility, high-traffic location on Route 9 in Northfield. Zoned Office Professional, this well-maintained property is currently utilized as a doctor's office and offers a functional layout ideal for various professional services. Property Features: ? Ample Parking – 9+ dedicated spaces ? Strategic Location – Easy access from New Rd. & Roosevelt Ave. ? Functional Layout – Includes: Welcoming waiting room Administrative desk area Three exam rooms (or private offices) Dedicated office space Full basement for storage or additional workspace ? Dual Entrances – Convenient front and rear access ? High Visibility & Accessibility – Perfect for medical, legal, financial, or other professional uses Seize this opportunity to establish your business in a thriving area with excellent exposure! Contact us today for more details or to schedule a private tour.