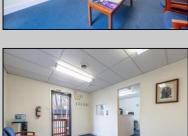

## **COMMENTS**

Prime Standalone Office Building on High-Traffic Rt. 9 – Northfield, NJ Exceptional opportunity to own a standalone professional office building in a high-visibility, high-traffic location on Route 9 in Northfield. Zoned Office Professional, this well-maintained property is currently utilized as a doctor\'s office and offers a functional layout ideal for various professional services. Property Features: ? Ample Parking - 9+ dedicated spaces ? Strategic Location - Easy access from New Rd. & Roosevelt Ave. ? Functional Layout - Includes: Welcoming waiting room Administrative desk area Three exam rooms (or private offices) Dedicated office space Full basement for storage or additional workspace ? Dual Entrances - Convenient front and rear access ? High Visibility & Accessibility - Perfect for medical, legal, financial, or other professional uses Seize this opportunity to establish your business in a thriving area with excellent exposure! Contact us today for more details or to schedule a private tour.