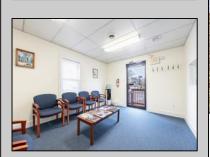

## **COMMENTS**

Prime Standalone Office Building on High-Traffic Rt. 9 – Northfield, NJ Exceptional opportunity to own a standalone professional office building in a high-visibility, high-traffic location on Route 9 in Northfield. Zoned Office Professional, this well-maintained property is currently utilized as a doctor\'s office and offers a functional layout ideal for various professional services. Property Features: ? Ample Parking - 9+ dedicated spaces ? Strategic Location - Easy access from New Rd. & Roosevelt Ave. ? Functional Layout - Includes: Welcoming waiting room Administrative desk area Three exam rooms (or private offices) Dedicated office space Full basement for storage or additional workspace ? Dual Entrances - Convenient front and rear access ? High Visibility & Accessibility - Perfect for medical, legal, financial, or other professional uses Seize this opportunity to establish your business in a thriving area with excellent exposure! Contact us today for more details or to schedule a private tour.