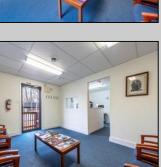

## **COMMENTS**

Prime Standalone Office Building on High-Traffic Rt. 9 – Northfield, NJ Exceptional opportunity to own a standalone professional office building in a high-visibility, high-traffic location on Route 9 in Northfield. Zoned Office Professional, this well-maintained property is currently utilized as a doctor's office and offers a functional layout ideal for various professional services. Property Features: ? Ample Parking – 9+ dedicated spaces ? Strategic Location – Easy access from New Rd. & Roosevelt Ave. ? Functional Layout – Includes: Welcoming waiting room Administrative desk area Three exam rooms (or private offices) Dedicated office space Full basement for storage or additional workspace ? Dual Entrances – Convenient front and rear access ? High Visibility & Accessibility – Perfect for medical, legal, financial, or other professional uses Seize this opportunity to establish your business in a thriving area with excellent exposure! Contact us today for more details or to schedule a private tour.