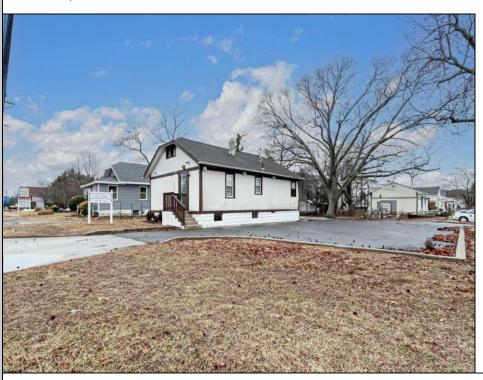

## **COMMENTS**

Prime Standalone Office Building on High-Traffic Rt. 9 – Northfield, NJ Exceptional opportunity to own a standalone professional office building in a high-visibility, high-traffic location on Route 9 in Northfield. Zoned Office Professional, this well-maintained property is currently utilized as a doctor's office and offers a functional layout ideal for various professional services. Property Features: ? Ample Parking – 9+ dedicated spaces ? Strategic Location – Easy access from New Rd. & Roosevelt Ave. ? Functional Layout – Includes: Welcoming waiting room Administrative desk area Three exam rooms (or private offices) Dedicated office space Full basement for storage or additional workspace ? Dual Entrances – Convenient front and rear access ? High Visibility & Accessibility – Perfect for medical, legal, financial, or other professional uses Seize this opportunity to establish your business in a thriving area with excellent exposure! Contact us today for more details or to schedule a private tour.