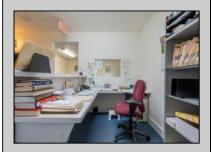

## **COMMENTS**

Prime Standalone Office Building on High-Traffic Rt. 9 – Northfield, NJ Exceptional opportunity to own a standalone professional office building in a high-visibility, high-traffic location on Route 9 in Northfield. Zoned Office Professional, this well-maintained property is currently utilized as a doctor\'s office and offers a functional layout ideal for various professional services. Property Features: ? Ample Parking - 9+ dedicated spaces ? Strategic Location - Easy access from New Rd. & Roosevelt Ave. ? Functional Layout - Includes: Welcoming waiting room Administrative desk area Three exam rooms (or private offices) Dedicated office space Full basement for storage or additional workspace ? Dual Entrances - Convenient front and rear access ? High Visibility & Accessibility - Perfect for medical, legal, financial, or other professional uses Seize this opportunity to establish your business in a thriving area with excellent exposure! Contact us today for more details or to schedule a private tour.