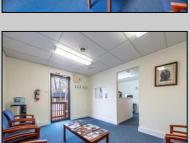

## **COMMENTS**

Prime Standalone Office Building on High-Traffic Rt. 9 – Northfield, NJ Exceptional opportunity to own a standalone professional office building in a high-visibility, high-traffic location on Route 9 in Northfield. Zoned Office Professional, this well-maintained property is currently utilized as a doctor\'s office and offers a functional layout ideal for various professional services. Property Features: ? Ample Parking - 9+ dedicated spaces ? Strategic Location - Easy access from New Rd. & Roosevelt Ave. ? Functional Layout - Includes: Welcoming waiting room Administrative desk area Three exam rooms (or private offices) Dedicated office space Full basement for storage or additional workspace ? Dual Entrances - Convenient front and rear access ? High Visibility & Accessibility - Perfect for medical, legal, financial, or other professional uses Seize this opportunity to establish your business in a thriving area with excellent exposure! Contact us today for more details or to schedule a private tour.