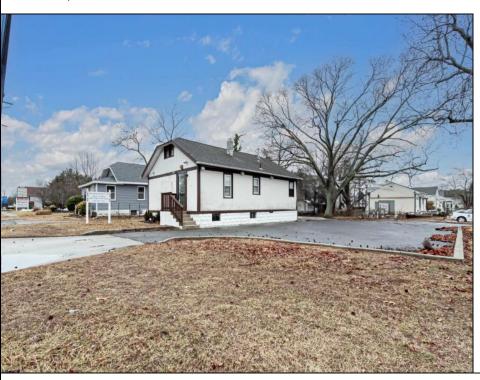

## **COMMENTS**

Prime Standalone Office Building on High-Traffic Rt. 9 – Northfield, NJ Exceptional opportunity to own a standalone professional office building in a high-visibility, high-traffic location on Route 9 in Northfield. Zoned Office Professional, this well-maintained property is currently utilized as a doctor\'s office and offers a functional layout ideal for various professional services. Property Features: ? Ample Parking - 9+ dedicated spaces ? Strategic Location - Easy access from New Rd. & Roosevelt Ave. ? Functional Layout - Includes: Welcoming waiting room Administrative desk area Three exam rooms (or private offices) Dedicated office space Full basement for storage or additional workspace ? Dual Entrances - Convenient front and rear access ? High Visibility & Accessibility - Perfect for medical, legal, financial, or other professional uses Seize this opportunity to establish your business in a thriving area with excellent exposure! Contact us today for more details or to schedule a private tour.