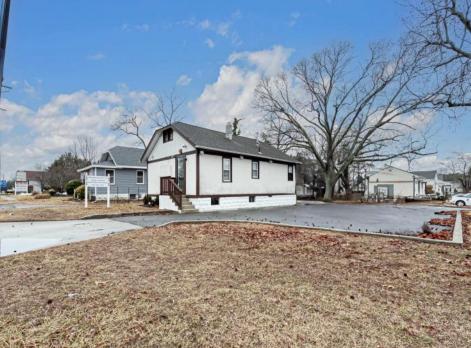

## **COMMENTS**

Prime Standalone Office Building on High-Traffic Rt. 9 – Northfield, NJ Exceptional opportunity to own a standalone professional office building in a high-visibility, high-traffic location on Route 9 in Northfield. Zoned Office Professional, this well-maintained property is currently utilized as a doctor\'s office and offers a functional layout ideal for various professional services. Property Features: ? Ample Parking – 9+ dedicated spaces ? Strategic Location – Easy access from New Rd. & Roosevelt Ave. ? Functional Layout – Includes: Welcoming waiting room Administrative desk area Three exam rooms (or private offices) Dedicated office space Full basement for storage or additional workspace ? Dual Entrances – Convenient front and rear access ? High Visibility & Accessibility – Perfect for medical, legal, financial, or other professional uses Seize this opportunity to establish your business in a thriving area with excellent exposure! Contact us today for more details or to schedule a private tour.