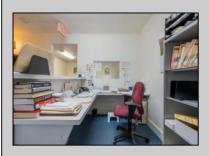

## **COMMENTS**

Prime Standalone Office Building on High-Traffic Rt. 9 – Northfield, NJ Exceptional opportunity to own a standalone professional office building in a high-visibility, high-traffic location on Route 9 in Northfield. Zoned Office Professional, this well-maintained property is currently utilized as a doctor\'s office and offers a functional layout ideal for various professional services. Property Features: ? Ample Parking – 9+ dedicated spaces ? Strategic Location – Easy access from New Rd. & Roosevelt Ave. ? Functional Layout – Includes: Welcoming waiting room Administrative desk area Three exam rooms (or private offices) Dedicated office space Full basement for storage or additional workspace ? Dual Entrances – Convenient front and rear access ? High Visibility & Accessibility – Perfect for medical, legal, financial, or other professional uses Seize this opportunity to establish your business in a thriving area with excellent exposure! Contact us today for more details or to schedule a private tour.