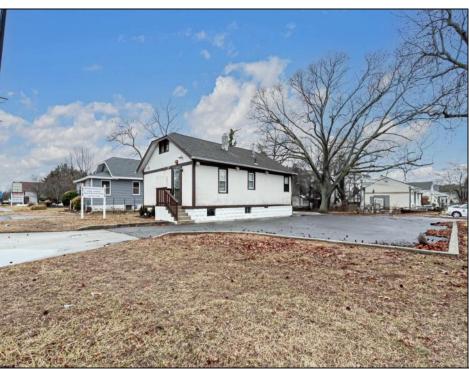

## **COMMENTS**

Prime Standalone Office Building on High-Traffic Rt. 9 – Northfield, NJ Exceptional opportunity to own a standalone professional office building in a high-visibility, high-traffic location on Route 9 in Northfield. Zoned Office Professional, this well-maintained property is currently utilized as a doctor\'s office and offers a functional layout ideal for various professional services. Property Features: ? Ample Parking – 9+ dedicated spaces ? Strategic Location – Easy access from New Rd. & Roosevelt Ave. ? Functional Layout – Includes: Welcoming waiting room Administrative desk area Three exam rooms (or private offices) Dedicated office space Full basement for storage or additional workspace ? Dual Entrances – Convenient front and rear access ? High Visibility & Accessibility – Perfect for medical, legal, financial, or other professional uses Seize this opportunity to establish your business in a thriving area with excellent exposure! Contact us today for more details or to schedule a private tour.