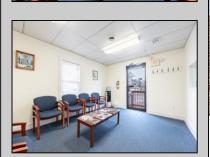

## **COMMENTS**

Prime Standalone Office Building on High-Traffic Rt. 9 – Northfield, NJ Exceptional opportunity to own a standalone professional office building in a high-visibility, high-traffic location on Route 9 in Northfield. Zoned Office Professional, this well-maintained property is currently utilized as a doctor's office and offers a functional layout ideal for various professional services. Property Features: ? Ample Parking – 9+ dedicated spaces ? Strategic Location – Easy access from New Rd. & Roosevelt Ave. ? Functional Layout – Includes: Welcoming waiting room Administrative desk area Three exam rooms (or private offices) Dedicated office space Full basement for storage or additional workspace ? Dual Entrances – Convenient front and rear access ? High Visibility & Accessibility – Perfect for medical, legal, financial, or other professional uses Seize this opportunity to establish your business in a thriving area with excellent exposure! Contact us today for more details or to schedule a private tour.