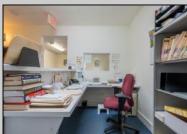

## COMMENTS

Prime Standalone Office Building on High-Traffic Rt. 9 - Northfield, NJ Exceptional opportunity to own a standalone professional office building in a high-visibility, high-traffic location on Route 9 in Northfield. Zoned Office Professional, this well-maintained property is currently utilized as a doctor/'s office and offers a functional layout ideal for various professional services. Property Features: ? Ample Parking - 9+ dedicated spaces ? Strategic Location - Easy access from New Rd. & Roosevelt Ave. ? Functional Layout - Includes: Welcoming waiting room Administrative desk area Three exam rooms (or private offices) Dedicated office space Full basement for storage or additional workspace ? Dual Entrances - Convenient front and rear access ? High Visibility & Accessibility - Perfect for medical, legal, financial, or other professional uses Seize this opportunity to establish your business in a thriving area with excellent exposure! Contact us today for more details or to schedule a private tour.