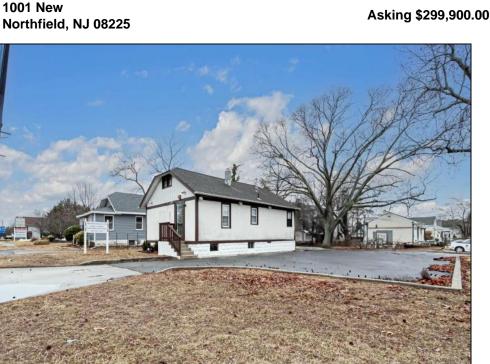

## COMMENTS

Prime Standalone Office Building on High-Traffic Rt. 9 - Northfield, NJ Exceptional opportunity to own a standalone professional office building in a high-visibility, high-traffic location on Route 9 in Northfield. Zoned Office Professional, this well-maintained property is currently utilized as a doctor/'s office and offers a functional layout ideal for various professional services. Property Features: ? Ample Parking - 9+ dedicated spaces ? Strategic Location - Easy access from New Rd. & Roosevelt Ave. ? Functional Layout - Includes: Welcoming waiting room Administrative desk area Three exam rooms (or private offices) Dedicated office space Full basement for storage or additional workspace ? Dual Entrances - Convenient front and rear access ? High Visibility & Accessibility - Perfect for medical, legal, financial, or other professional uses Seize this opportunity to establish your business in a thriving area with excellent exposure! Contact us today for more details or to schedule a private tour.