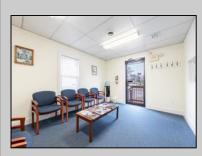

## COMMENTS

Prime Standalone Office Building on High-Traffic Rt. 9 - Northfield, NJ Exceptional opportunity to own a standalone professional office building in a high-visibility, high-traffic location on Route 9 in Northfield. Zoned Office Professional, this well-maintained property is currently utilized as a doctor/'s office and offers a functional layout ideal for various professional services. Property Features: ? Ample Parking - 9+ dedicated spaces ? Strategic Location - Easy access from New Rd. & Roosevelt Ave. ? Functional Layout - Includes: Welcoming waiting room Administrative desk area Three exam rooms (or private offices) Dedicated office space Full basement for storage or additional workspace ? Dual Entrances - Convenient front and rear access ? High Visibility & Accessibility - Perfect for medical, legal, financial, or other professional uses Seize this opportunity to establish your business in a thriving area with excellent exposure! Contact us today for more details or to schedule a private tour.