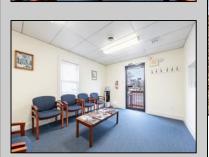

## **COMMENTS**

Prime Standalone Office Building on High-Traffic Rt. 9 – Northfield, NJ Exceptional opportunity to own a standalone professional office building in a high-visibility, high-traffic location on Route 9 in Northfield. Zoned Office Professional, this well-maintained property is currently utilized as a doctor's office and offers a functional layout ideal for various professional services. Property Features: ? Ample Parking – 9+ dedicated spaces ? Strategic Location – Easy access from New Rd. & Roosevelt Ave. ? Functional Layout – Includes: Welcoming waiting room Administrative desk area Three exam rooms (or private offices) Dedicated office space Full basement for storage or additional workspace ? Dual Entrances – Convenient front and rear access ? High Visibility & Accessibility – Perfect for medical, legal, financial, or other professional uses Seize this opportunity to establish your business in a thriving area with excellent exposure! Contact us today for more details or to schedule a private tour.