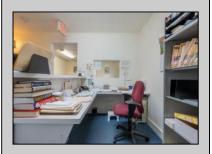

## **COMMENTS**

Prime Standalone Office Building on High-Traffic Rt. 9 – Northfield, NJ Exceptional opportunity to own a standalone professional office building in a high-visibility, high-traffic location on Route 9 in Northfield. Zoned Office Professional, this well-maintained property is currently utilized as a doctor's office and offers a functional layout ideal for various professional services. Property Features: ? Ample Parking – 9+ dedicated spaces ? Strategic Location – Easy access from New Rd. & Roosevelt Ave. ? Functional Layout – Includes: Welcoming waiting room Administrative desk area Three exam rooms (or private offices) Dedicated office space Full basement for storage or additional workspace ? Dual Entrances – Convenient front and rear access ? High Visibility & Accessibility – Perfect for medical, legal, financial, or other professional uses Seize this opportunity to establish your business in a thriving area with excellent exposure! Contact us today for more details or to schedule a private tour.