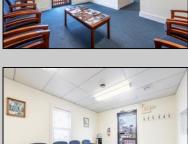

## **COMMENTS**

Prime Standalone Office Building on High-Traffic Rt. 9 – Northfield, NJ Exceptional opportunity to own a standalone professional office building in a high-visibility, high-traffic location on Route 9 in Northfield. Zoned Office Professional, this well-maintained property is currently utilized as a doctor's office and offers a functional layout ideal for various professional services. Property Features: ? Ample Parking – 9+ dedicated spaces ? Strategic Location – Easy access from New Rd. & Roosevelt Ave. ? Functional Layout – Includes: Welcoming waiting room Administrative desk area Three exam rooms (or private offices) Dedicated office space Full basement for storage or additional workspace ? Dual Entrances – Convenient front and rear access ? High Visibility & Accessibility – Perfect for medical, legal, financial, or other professional uses Seize this opportunity to establish your business in a thriving area with excellent exposure! Contact us today for more details or to schedule a private tour.