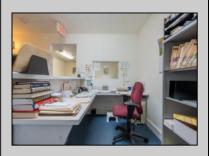

## **COMMENTS**

Prime Standalone Office Building on High-Traffic Rt. 9 – Northfield, NJ Exceptional opportunity to own a standalone professional office building in a high-visibility, high-traffic location on Route 9 in Northfield. Zoned Office Professional, this well-maintained property is currently utilized as a doctor's office and offers a functional layout ideal for various professional services. Property Features: ? Ample Parking – 9+ dedicated spaces ? Strategic Location – Easy access from New Rd. & Roosevelt Ave. ? Functional Layout – Includes: Welcoming waiting room Administrative desk area Three exam rooms (or private offices) Dedicated office space Full basement for storage or additional workspace ? Dual Entrances – Convenient front and rear access ? High Visibility & Accessibility – Perfect for medical, legal, financial, or other professional uses Seize this opportunity to establish your business in a thriving area with excellent exposure! Contact us today for more details or to schedule a private tour.