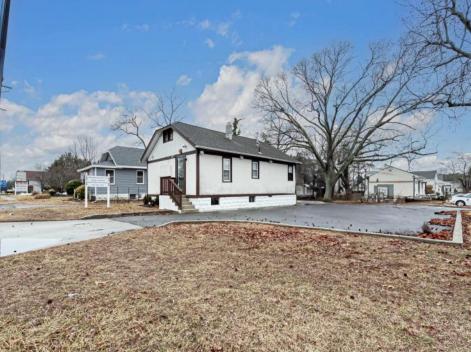

## **COMMENTS**

Prime Standalone Office Building on High-Traffic Rt. 9 – Northfield, NJ Exceptional opportunity to own a standalone professional office building in a high-visibility, high-traffic location on Route 9 in Northfield. Zoned Office Professional, this well-maintained property is currently utilized as a doctor's office and offers a functional layout ideal for various professional services. Property Features: ? Ample Parking – 9+ dedicated spaces ? Strategic Location – Easy access from New Rd. & Roosevelt Ave. ? Functional Layout – Includes: Welcoming waiting room Administrative desk area Three exam rooms (or private offices) Dedicated office space Full basement for storage or additional workspace ? Dual Entrances – Convenient front and rear access ? High Visibility & Accessibility – Perfect for medical, legal, financial, or other professional uses Seize this opportunity to establish your business in a thriving area with excellent exposure! Contact us today for more details or to schedule a private tour.