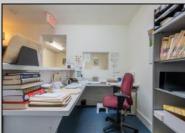

## COMMENTS

Prime Standalone Office Building on High-Traffic Rt. 9 – Northfield, NJ Exceptional opportunity to own a standalone professional office building in a high-visibility, high-traffic location on Route 9 in Northfield. Zoned Office Professional, this well-maintained property is currently utilized as a doctor\'s office and offers a functional layout ideal for various professional services. Property Features: ? Ample Parking – 9+ dedicated spaces ? Strategic Location – Easy access from New Rd. & Roosevelt Ave. ? Functional Layout – Includes: Welcoming waiting room Administrative desk area Three exam rooms (or private offices) Dedicated office space Full basement for storage or additional workspace ? Dual Entrances – Convenient front and rear access ? High Visibility & Accessibility – Perfect for medical, legal, financial, or other professional uses Seize this opportunity to establish your business in a thriving area with excellent exposure! Contact us today for more details or to schedule a private tour.