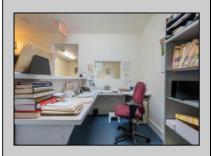

## **COMMENTS**

Prime Standalone Office Building on High-Traffic Rt. 9 – Northfield, NJ Exceptional opportunity to own a standalone professional office building in a high-visibility, high-traffic location on Route 9 in Northfield. Zoned Office Professional, this well-maintained property is currently utilized as a doctor's office and offers a functional layout ideal for various professional services. Property Features: ? Ample Parking – 9+ dedicated spaces ? Strategic Location – Easy access from New Rd. & Roosevelt Ave. ? Functional Layout – Includes: Welcoming waiting room Administrative desk area Three exam rooms (or private offices) Dedicated office space Full basement for storage or additional workspace ? Dual Entrances – Convenient front and rear access ? High Visibility & Accessibility – Perfect for medical, legal, financial, or other professional uses Seize this opportunity to establish your business in a thriving area with excellent exposure! Contact us today for more details or to schedule a private tour.