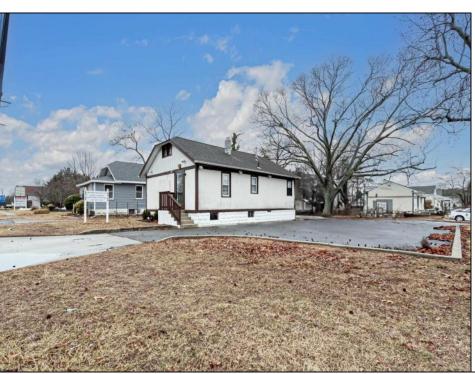

## **COMMENTS**

Prime Standalone Office Building on High-Traffic Rt. 9 – Northfield, NJ Exceptional opportunity to own a standalone professional office building in a high-visibility, high-traffic location on Route 9 in Northfield. Zoned Office Professional, this well-maintained property is currently utilized as a doctor's office and offers a functional layout ideal for various professional services. Property Features: ? Ample Parking – 9+ dedicated spaces ? Strategic Location – Easy access from New Rd. & Roosevelt Ave. ? Functional Layout – Includes: Welcoming waiting room Administrative desk area Three exam rooms (or private offices) Dedicated office space Full basement for storage or additional workspace ? Dual Entrances – Convenient front and rear access ? High Visibility & Accessibility – Perfect for medical, legal, financial, or other professional uses Seize this opportunity to establish your business in a thriving area with excellent exposure! Contact us today for more details or to schedule a private tour.