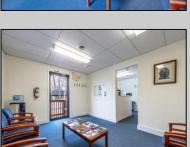

## **COMMENTS**

Prime Standalone Office Building on High-Traffic Rt. 9 – Northfield, NJ Exceptional opportunity to own a standalone professional office building in a high-visibility, high-traffic location on Route 9 in Northfield. Zoned Office Professional, this well-maintained property is currently utilized as a doctor's office and offers a functional layout ideal for various professional services. Property Features: ? Ample Parking – 9+ dedicated spaces ? Strategic Location – Easy access from New Rd. & Roosevelt Ave. ? Functional Layout – Includes: Welcoming waiting room Administrative desk area Three exam rooms (or private offices) Dedicated office space Full basement for storage or additional workspace ? Dual Entrances – Convenient front and rear access ? High Visibility & Accessibility – Perfect for medical, legal, financial, or other professional uses Seize this opportunity to establish your business in a thriving area with excellent exposure! Contact us today for more details or to schedule a private tour.